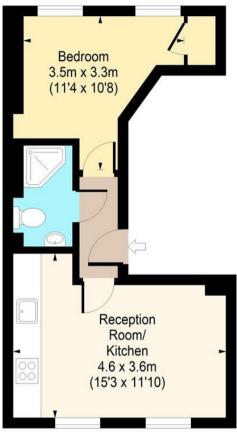

## **First Floor**

Approx. 29.7 Sq. meters (320 Sq. feet)

Total area: approx. 29.7 Sq. meters (320 Sq. feet) For illustration purposes only - not to scale www.lpaplus.com

IMPORTANT NOTICE - These particulars have been prepared in good faith and they are not intended to constitute part of an offer or contract. We have not performed a structural survey on this property and the services, appliances and specific fittings have not been tested. All photographs, measurements, floor plans and distances referred to are given as a guide and should not be relied upon.